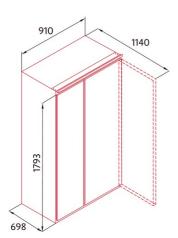

## **GENERAL INFORMATION**

| GENERAL INFORMATION                               |                |
|---------------------------------------------------|----------------|
| EAN/UPC                                           | 8422248110822  |
| Subfamily                                         | Combi          |
| Product sheet according to EU Regulation 2        | 2019/2016      |
| Energy efficiency class                           | E              |
| Energy consumption [kWh/year]                     | 330            |
| Refrigerator storage volume [1]                   | 379            |
| Freezer storage volume [1]                        | 213            |
| Star rating                                       | 4              |
| Frost-free fridge                                 | √              |
| Frost-free freezer                                | √              |
| Climate class                                     | SN/N/ST/T      |
| Noise emissions [dBA]                             | 41             |
| Installation type                                 | Free Standing  |
| Refrigerator equipment                            |                |
| Number of door balconies                          | 4              |
| Number of glass shelves                           | 3              |
| Wine rack                                         | -              |
| Number of egg trays                               | 1              |
| Freezer equipment                                 |                |
| Number of drawers                                 | 2              |
| Number of closed drawers                          | 2              |
| lce trays                                         | 1              |
|                                                   | ·              |
| llumination                                       |                |
| Refrigerator light                                | √              |
| Freezer light                                     | √              |
| LED light                                         | √              |
| Power and water connection                        |                |
| Nominal voltage (V)                               | 220-240        |
| Nominal frequency (Hz)                            | 50             |
| Nominal input power (W)                           | 218            |
| Plug type                                         | Туре F         |
| Control                                           |                |
| Control type                                      | Electronic     |
| Display                                           | LED            |
| Cooling system                                    | No Frost       |
| Electronic regulation of refrigerator temperature | √              |
| Electronic regulation of freezer temperature      | √              |
| Super cooling function                            | -              |
| Super freezing function                           | √              |
| Public holiday celebration                        | √              |
| Winter-summer function                            | -              |
| Installation                                      |                |
| Width (mm)                                        | 1110           |
| Height (mm)                                       | 1875           |
| Depth (mm)                                        | 798            |
| Handle type                                       | External       |
| Reversible doors                                  | -              |
| Wheels                                            | √              |
| Door opening side                                 | Right and Left |
| · · ·                                             | =              |