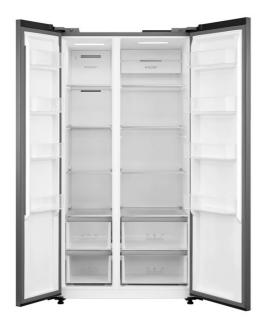

## **GENERAL INFORMATION**

| GENERAL INFORMATION                               |                |
|---------------------------------------------------|----------------|
| EAN/UPC                                           | 8422248110822  |
| Subfamily                                         | Combi          |
| Product sheet according to EU Regulation 2        | 2019/2016      |
| Energy efficiency class                           | E              |
| Energy consumption [kWh/year]                     | 330            |
| Refrigerator storage volume [1]                   | 379            |
| Freezer storage volume [1]                        | 213            |
| Star rating                                       | 4              |
| Frost-free fridge                                 | √              |
| Frost-free freezer                                | √              |
| Climate class                                     | SN/N/ST/T      |
| Noise emissions [dBA]                             | 41             |
| Installation type                                 | Free Standing  |
| Refrigerator equipment                            |                |
| Number of door balconies                          | 4              |
| Number of glass shelves                           | 3              |
| Wine rack                                         | -              |
| Number of egg trays                               | 1              |
| Freezer equipment                                 |                |
| Number of drawers                                 | 2              |
| Number of closed drawers                          | 2              |
| lce trays                                         | 1              |
|                                                   | ·              |
| llumination                                       |                |
| Refrigerator light                                | √              |
| Freezer light                                     | √              |
| LED light                                         | √              |
| Power and water connection                        |                |
| Nominal voltage (V)                               | 220-240        |
| Nominal frequency (Hz)                            | 50             |
| Nominal input power (W)                           | 218            |
| Plug type                                         | Туре F         |
| Control                                           |                |
| Control type                                      | Electronic     |
| Display                                           | LED            |
| Cooling system                                    | No Frost       |
| Electronic regulation of refrigerator temperature | √              |
| Electronic regulation of freezer temperature      | √              |
| Super cooling function                            | -              |
| Super freezing function                           | √              |
| Public holiday celebration                        | √              |
| Winter-summer function                            | -              |
| Installation                                      |                |
| Width (mm)                                        | 1110           |
| Height (mm)                                       | 1875           |
| Depth (mm)                                        | 798            |
| Handle type                                       | External       |
| Reversible doors                                  | -              |
| Wheels                                            | √              |
| Door opening side                                 | Right and Left |
| · · ·                                             | =              |