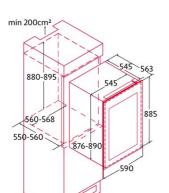

## **GENERAL INFORMATION**

| EAN/UPC                                            | 8422248371674            |
|----------------------------------------------------|--------------------------|
| Subfamily                                          | Wine Cooler              |
| Product sheet according to EU Regulation 2019/2016 |                          |
| Category                                           | 2                        |
| Energy efficiency class                            | G                        |
| Energy consumption [kWh/year]                      | 148                      |
| Refrigerator storage volume [1]                    | 143                      |
| Climate class                                      | SN/N/ST                  |
| Noise emissions [dBA]                              | 38                       |
| Installation type                                  | Built-In                 |
| llumination                                        |                          |
| LED light                                          | √                        |
| Power and water connection                         |                          |
| Nominal voltage (V)                                | 220-240                  |
| Nominal frequency (Hz)                             | 50                       |
| Nominal input power (W)                            | 70                       |
| Power cord length (m)                              | 1,5                      |
| Plug type                                          | Type F                   |
| Control                                            |                          |
| Control type                                       | Electronic               |
| Display                                            | LED                      |
| Installation                                       |                          |
| Width (mm)                                         | 590                      |
| Height (mm)                                        | 885                      |
| Depth (mm)                                         | 563                      |
| Built-in width (mm)                                | 600                      |
| Built-in depth (mm)                                | 550                      |
| Handle type                                        | No. Touch-opening system |