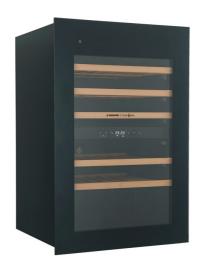

## **NorCare VC57 BK**

Cod. **4235** 

EAN **8422248371674** 

min 200cm²

## **GENERAL INFORMATION**

| EAN/UPC                                            | 8422248371674            |
|----------------------------------------------------|--------------------------|
| Subfamily                                          | Wine Cooler              |
| Product sheet according to EU Regulation 2019/2016 |                          |
| Category                                           | 2                        |
| Energy efficiency class                            | G                        |
| Energy consumption [kWh/year]                      | 148                      |
| Refrigerator storage volume [1]                    | 143                      |
| Climate class                                      | SN/N/ST                  |
| Noise emissions [dBA]                              | 38                       |
| Installation type                                  | Built-In                 |
| llumination                                        |                          |
| LED light                                          | √                        |
| Power and water connection                         |                          |
| Nominal voltage (V)                                | 220-240                  |
| Nominal frequency (Hz)                             | 50                       |
| Nominal input power (W)                            | 70                       |
| Power cord length (m)                              | 1,5                      |
| Plug type                                          | Type F                   |
| Control                                            |                          |
| Control type                                       | Electronic               |
| Display                                            | LED                      |
| Installation                                       |                          |
| Width (mm)                                         | 590                      |
| Height (mm)                                        | 885                      |
| Depth (mm)                                         | 563                      |
| Built-in width (mm)                                | 600                      |
| Built-in depth (mm)                                | 550                      |
| Handle type                                        | No. Touch-opening system |