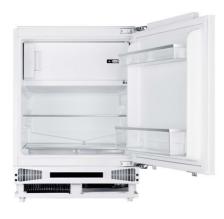

#### **GENERAL INFORMATION**

| ULNERAL INFORMATION                               |               |  |
|---------------------------------------------------|---------------|--|
| EAN/UPC                                           | 8422248349697 |  |
| Subfamily                                         | Tabletop      |  |
| Product sheet according to EU Regulation 2        | 2019/2016     |  |
| Energy efficiency class                           | E             |  |
| Energy consumption [kWh/year]                     | 147           |  |
| Refrigerator storage volume [1]                   | 95            |  |
| Freezer storage volume [1]                        | 16            |  |
| Star rating                                       | 4             |  |
| Freezing capacity [kg/24h]                        | 2,6           |  |
| Climate class                                     | N/ST          |  |
| Noise emissions [dBA]                             | 40            |  |
| Installation type                                 | Built-In      |  |
| Refrigerator equipment                            |               |  |
| Number of door balconies                          | 2             |  |
| Number of glass shelves                           | 2             |  |
| Wine rack                                         | -             |  |
| Metallic interior decoration                      | V             |  |
| Number of egg trays                               | 1             |  |
| Egg capacity                                      | 1-6           |  |
| Freezer equipment                                 |               |  |
| Number of closed drawers                          | 1             |  |
| Ilumination                                       |               |  |
| Refrigerator light                                | V             |  |
| Freezer light                                     | -             |  |
| LED light                                         | V             |  |
| Power and water connection                        |               |  |
| Nominal voltage (V)                               | 220-240       |  |
| Nominal frequency (Hz)                            | 50            |  |
| Plug type                                         | Type F        |  |
| Control                                           |               |  |
| Control type                                      | Electronic    |  |
| Electronic regulation of refrigerator temperature | V             |  |
| Electronic regulation of freezer temperature      | V             |  |
| Installation                                      |               |  |
| Width (mm)                                        | 596           |  |
| Height (mm)                                       | 820           |  |
| Depth (mm)                                        | 550           |  |
| Reversible doors                                  | V             |  |
| Door opening side                                 | Right         |  |
|                                                   |               |  |