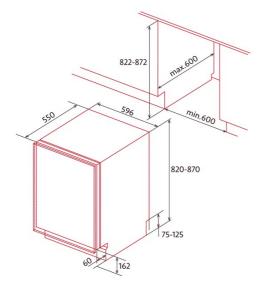

#### **GENERAL INFORMATION**

| ULNERAL INFORMATION                               |               |  |
|---------------------------------------------------|---------------|--|
| EAN/UPC                                           | 8422248349697 |  |
| Subfamily                                         | Tabletop      |  |
| Product sheet according to EU Regulation 2        | 2019/2016     |  |
| Energy efficiency class                           | E             |  |
| Energy consumption [kWh/year]                     | 147           |  |
| Refrigerator storage volume [1]                   | 95            |  |
| Freezer storage volume [1]                        | 16            |  |
| Star rating                                       | 4             |  |
| Freezing capacity [kg/24h]                        | 2,6           |  |
| Climate class                                     | N/ST          |  |
| Noise emissions [dBA]                             | 40            |  |
| Installation type                                 | Built-In      |  |
| Refrigerator equipment                            |               |  |
| Number of door balconies                          | 2             |  |
| Number of glass shelves                           | 2             |  |
| Wine rack                                         | -             |  |
| Metallic interior decoration                      | V             |  |
| Number of egg trays                               | 1             |  |
| Egg capacity                                      | 1-6           |  |
| Freezer equipment                                 |               |  |
| Number of closed drawers                          | 1             |  |
| Ilumination                                       |               |  |
| Refrigerator light                                | V             |  |
| Freezer light                                     | -             |  |
| LED light                                         | V             |  |
| Power and water connection                        |               |  |
| Nominal voltage (V)                               | 220-240       |  |
| Nominal frequency (Hz)                            | 50            |  |
| Plug type                                         | Type F        |  |
| Control                                           |               |  |
| Control type                                      | Electronic    |  |
| Electronic regulation of refrigerator temperature | V             |  |
| Electronic regulation of freezer temperature      | V             |  |
| Installation                                      |               |  |
| Width (mm)                                        | 596           |  |
| Height (mm)                                       | 820           |  |
| Depth (mm)                                        | 550           |  |
| Reversible doors                                  | V             |  |
| Door opening side                                 | Right         |  |
|                                                   |               |  |