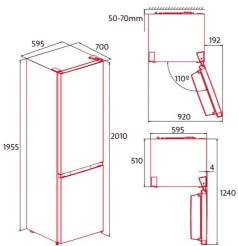

# Installation

| Width (mm)        | 595             |
|-------------------|-----------------|
| Height (mm)       | 2010            |
| Depth (mm)        | 630             |
| Handle type       | Maneta exterior |
| Reversible doors  | √               |
| Wheels            | √               |
| Door opening side | Right           |
|                   |                 |