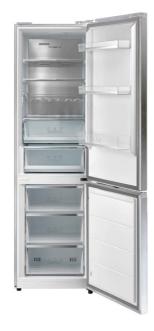

#### Refrigerator equipment

| Number of door balconies | 4 |
|--------------------------|---|
| Number of glass shelves  | 3 |

#### Freezer equipment

| Number of drawers   | 2 |
|---------------------|---|
| NUITIDEL OF ALAWEIS | J |

#### Ilumination

| Refrigerator light | √ |
|--------------------|---|
| Freezer light      | - |
| LED light          | √ |