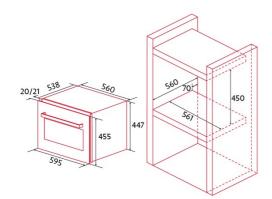

## **GENERAL INFORMATION**

| EAN/UPC                              | 8422248348461   |
|--------------------------------------|-----------------|
| Subfamily                            | Wine Cooler     |
| Product sheet according to EU Regula | ation 2019/2016 |
| Category                             | 2               |
| Energy efficiency class              | G               |
| Refrigerator storage volume [1]      | 51              |
| Installation type                    | Built-In        |
| Ilumination                          |                 |
| LED light                            | ٧               |
| Power and water connection           |                 |
| Nominal voltage (V)                  | 220-240         |
| Nominal frequency (Hz)               | 50              |
| Nominal input power (W)              | 80              |
| Plug type                            | Туре F          |
| Control                              |                 |
| Control type                         | Electronic      |
| Display                              | LED             |
| Cooling system                       | No Frost        |
| Installation                         |                 |
| Width (mm)                           | 594             |
| Height (mm)                          | 452             |
| Depth (mm)                           | 556             |
| Built-in width (mm)                  | 450             |
| Built-in depth (mm)                  | 560             |