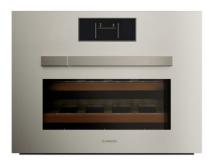

## NODOR

WINE **COOLERS** 

## NorCare VC 4600 SS

Cod. **4157** 

## **GENERAL INFORMATION**

| EAN/UPC                              | 8422248348461   |
|--------------------------------------|-----------------|
| Subfamily                            | Wine Cooler     |
| Product sheet according to EU Regula | ation 2019/2016 |
| Category                             | 2               |
| Energy efficiency class              | G               |
| Refrigerator storage volume [1]      | 51              |
| Installation type                    | Built-In        |
| Ilumination                          |                 |
| LED light                            | ٧               |
| Power and water connection           |                 |
| Nominal voltage (V)                  | 220-240         |
| Nominal frequency (Hz)               | 50              |
| Nominal input power (W)              | 80              |
| Plug type                            | Туре F          |
| Control                              |                 |
| Control type                         | Electronic      |
| Display                              | LED             |
| Cooling system                       | No Frost        |
| Installation                         |                 |
| Width (mm)                           | 594             |
| Height (mm)                          | 452             |
| Depth (mm)                           | 556             |
| Built-in width (mm)                  | 450             |
| Built-in depth (mm)                  | 560             |