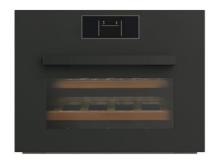

## NorCare VC 4600 MB

Cod. 4153 EAN 8422248348386

## **GENERAL INFORMATION**

| EAN/UPC                          | 8422248348386      |
|----------------------------------|--------------------|
| Subfamily                        | Wine Cooler        |
| Product sheet according to EU Re | gulation 2019/2016 |
| Category                         | 2                  |
| Energy efficiency class          | G                  |
| Noise emissions [dBA]            | 39                 |
| Installation type                | Built-In           |
| Power and water connection       |                    |
| Nominal voltage (V)              | 220-240            |
| Nominal frequency (Hz)           | 50                 |
| Nominal input power (W)          | 80                 |
| Plug type                        | Туре F             |
| Control                          |                    |
| Control type                     | Electronic         |
| Display                          | LED                |
| Cooling system                   | No Frost           |
| Installation                     |                    |
| Width (mm)                       | 594                |
| Height (mm)                      | 452                |
| Depth (mm)                       | 556                |
| Built-in width (mm)              | 450                |
| Built-in depth (mm)              | 560                |