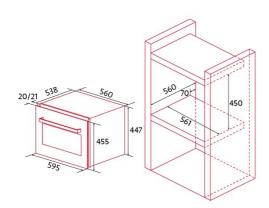

## **GENERAL INFORMATION**

| EAN/UPC                          | 8422248348386      |
|----------------------------------|--------------------|
| Subfamily                        | Wine Cooler        |
| Product sheet according to EU Re | gulation 2019/2016 |
| Category                         | 2                  |
| Energy efficiency class          | G                  |
| Noise emissions [dBA]            | 39                 |
| Installation type                | Built-In           |
| Power and water connection       |                    |
| Nominal voltage (V)              | 220-240            |
| Nominal frequency (Hz)           | 50                 |
| Nominal input power (W)          | 80                 |
| Plug type                        | Туре F             |
| Control                          |                    |
| Control type                     | Electronic         |
| Display                          | LED                |
| Cooling system                   | No Frost           |
| Installation                     |                    |
| Width (mm)                       | 594                |
| Height (mm)                      | 452                |
| Depth (mm)                       | 556                |
| Built-in width (mm)              | 450                |
| Built-in depth (mm)              | 560                |