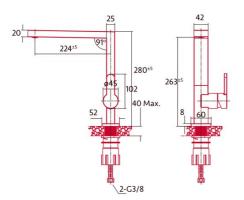

#### **GENERAL INFORMATION**

| EAN/UPC                         | 8435025740983       |
|---------------------------------|---------------------|
| Subfamily                       | High Spout          |
| Features                        |                     |
| Water tap type                  | Single-lever        |
| Material                        | Stainless Steel 304 |
| Handle material                 | Stainless Steel 304 |
| Spout braided hose material     | Stainless Steel 304 |
| Finish style                    | Satin               |
| Spout shape                     | L shape             |
| Removable spout                 | -                   |
| Rotatory spout                  | 360°                |
| Air spout                       | V                   |
| Shower function                 | -                   |
| Control type                    | Handle              |
| Control position                | Right side          |
| Installation                    |                     |
| Width (mm)                      | 224                 |
| Height (mm)                     | 280                 |
| Depth (mm)                      | 52                  |
| Spout braided hose diameter ["] | 3/8                 |
| Spout braided hose length [mm]  | 500                 |