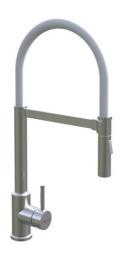

## NorFlow BLACKBIRD WH

Cod. **4096** 

EAN **8435025740969** 

## **GENERAL INFORMATION**

| EAN/UPC                         | 8435025740969       |
|---------------------------------|---------------------|
| Subfamily                       | High Spout          |
| Features                        |                     |
| Water tap type                  | Single-lever        |
| Material                        | Stainless Steel 304 |
| Handle material                 | Stainless Steel 304 |
| Spout braided hose material     | Stainless Steel 304 |
| Finish style                    | Satin               |
| Spout shape                     | Semiprofessional    |
| Removable spout                 | √                   |
| Rotatory spout                  | 360°                |
| Air spout                       | √                   |
| Shower function                 | √                   |
| Control type                    | Handle              |
| Control position                | Front               |
| Installation                    |                     |
| Width (mm)                      | 232                 |
| Height (mm)                     | 535                 |
| Depth (mm)                      | 52                  |
| Spout braided hose diameter ["] | 3/8                 |
| Spout braided hose length [mm]  | 500                 |