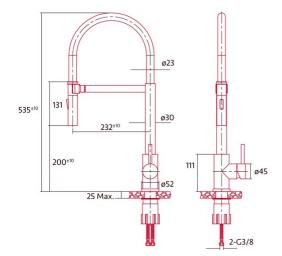

## **GENERAL INFORMATION**

| EAN/UPC                         | 8435025740969       |
|---------------------------------|---------------------|
| Subfamily                       | High Spout          |
| Features                        |                     |
| Water tap type                  | Single-lever        |
| Material                        | Stainless Steel 304 |
| Handle material                 | Stainless Steel 304 |
| Spout braided hose material     | Stainless Steel 304 |
| Finish style                    | Satin               |
| Spout shape                     | Semiprofessional    |
| Removable spout                 | √                   |
| Rotatory spout                  | 360°                |
| Air spout                       | √                   |
| Shower function                 | √                   |
| Control type                    | Handle              |
| Control position                | Front               |
| Installation                    |                     |
| Width (mm)                      | 232                 |
| Height (mm)                     | 535                 |
| Depth (mm)                      | 52                  |
| Spout braided hose diameter ["] | 3/8                 |
| Spout braided hose length [mm]  | 500                 |