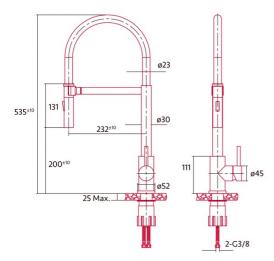

### EAN 8435025740952

**GENERAL INFORMATION** 

| EAN/UPC                         | 8435025740952       |
|---------------------------------|---------------------|
| Subfamily                       | High Spout          |
| Features                        |                     |
| Water tap type                  | Single-lever        |
| Material                        | Stainless Steel 304 |
| Handle material                 | Stainless Steel 304 |
| Spout braided hose material     | Stainless Steel 304 |
| Finish style                    | Satin               |
| Spout shape                     | Semiprofessional    |
| Removable spout                 | V                   |
| Rotatory spout                  | 360°                |
| Air spout                       | V                   |
| Shower function                 | V                   |
| Control type                    | Handle              |
| Control position                | Front               |
| Installation                    |                     |
| Width (mm)                      | 232                 |
| Height (mm)                     | 535                 |
| Depth (mm)                      | 52                  |
| Spout braided hose diameter ["] | 3/8                 |
| Spout braided hose length [mm]  | 500                 |